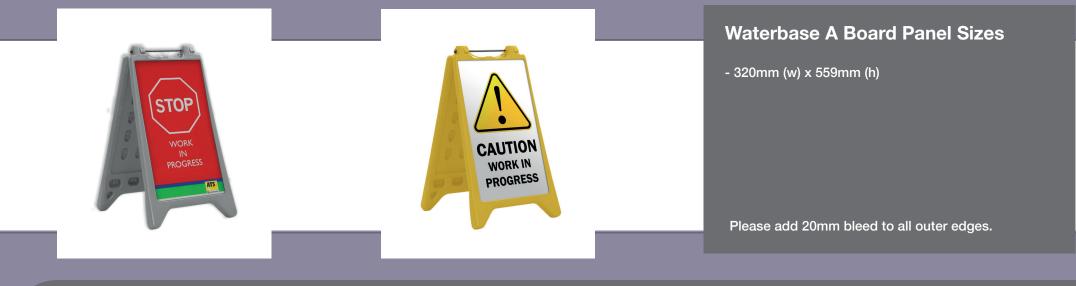

gh Res PDF do not compress and supply with all bleed and crop marks

#### InDesign

D

PS

- Set up CMYK at 100% final size
- Package with all fonts and links before supplying
- OUTLINE ALL FONTS IF SUPPLYING AS PDF
- Supply a High Res PDF do not compress and supply with all bleed and crop marks

#### Photoshop

- Set up CMYK at 100% final size and 320dpi
- Supply a low resolution PDF for visual purposes
- If artwork set up in Photoshop, text/logos will not be vectored and will have some pixelation when printed full size,
- Save out as a JPEG.

#### Adobe Acrobat

- If supplying a PDF as your final artwork, ensure all images are not reduced / compressed, crop marks and bleed are included and visual lines are not included inside the artwork.
- OUTLINE ALL FONTS
- Supply or Embed all Links



## mirage

#### www.miragedisplay.co.uk

Mirage Display Ltd. Unit 11 Marsland Street, Hazel Grove, Stockport SK7 4ER Telephone: 0161 482 7997 Fax: 0161 456 8074 Email: enquiries@miragedisplay.co.uk