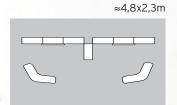

**4pcs** Pop Up Magnetic 1x4 straight **4pcs** Pop Up Magnetic 1x3 straight **4pcs** Flat side kit **4pcs** Connection kit with profile 90° **3pcs** Portable Table

The system fits in: 4pcs Standard Case + Portable Tables