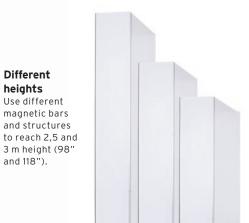

## **Impact Modular** Portable Exhibition Stands

**2pcs** Pop Up Magnetic 3x3 curved **1pc** Flat side kit **1pc** Connection kit for panel 90° **2pcs** Standard Case (incl. top shelf)

The system fits in: 2pcs Standard Case

**2pcs** Pop Up Magnetic 3x3 straight **1pc** Pop Up Magnetic 1x3 straight **2pcs** Flat side kit **2pcs** Connection kit with profile 90°

**2pcs** Screen Holder **2pcs** Case & Counter **2pcs** Top shelf stone

1pc Pop Up Magnetic 5x3 straight 1pc Pop Up Magnetic 2x3 straight
1pc Pop Up Magnetic 1x3 straight 15pcs Magnetic bar 2,5m 2pcs Flat side kit
1pc Connection kit for panel 90° 1pc Curtain profile 1pc Portable Table
2pcs Case & Counter 1pc Top shelf double Case & Counter