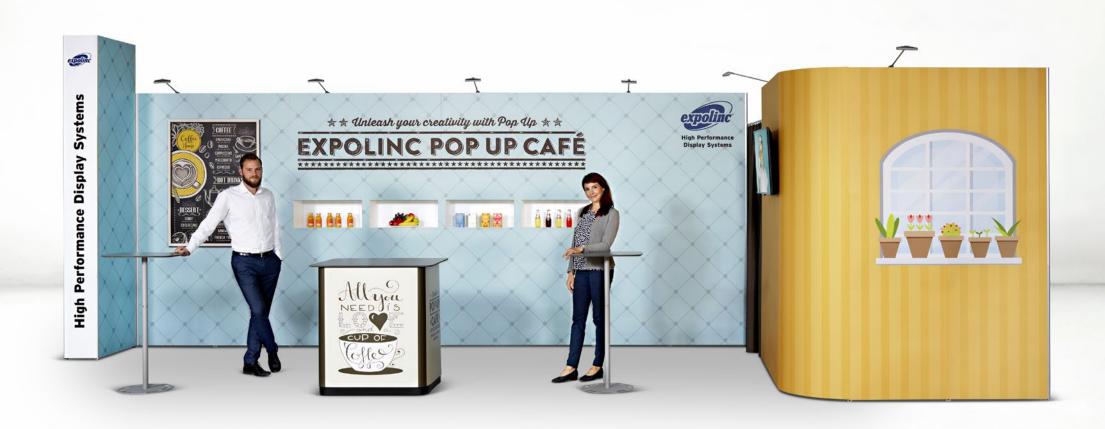

Holder **2pcs** Case & Counter **2pcs** Top shelf stone









1pc Pop Up Magnetic 5x3 straight 1pc Pop Up Magnetic 2x3 straight
1pc Pop Up Magnetic 1x3 straight 15pcs Magnetic bar 2,5m 2pcs Flat side kit
1pc Connection kit for panel 90° 1pc Curtain profile 1pc Portable Table
2pcs Case & Counter 1pc Top shelf double Case & Counter

The system fits in: 2pcs Case & Counter + Portable Table











**3pcs** Pop Up Magnetic 3x3 curved (double sided) **3pcs** Flat side kit **2pcs** Portable Table

The system fits in: 3pcs Case & Counter + Portable Tables









**4pcs** Pop Up Magnetic 1x4 straight **4pcs** Pop Up Magnetic 1x3 straight **4pcs** Flat side kit **4pcs** Connection kit with profile 90° **3pcs** Portable Table

The system fits in: 4pcs Standard Case + Portable Tables









1pc Pop Up Magnetic 4x3 straight 1pc Pop Up Magnetic 3x3 straight 2pcs Pop Up Magnetic 2x3 straight 1pc Pop Up Magnetic 1x4 straight 19pcs Magnetic bar 2,5m 2pcs Flat side kit 1pc Connection kit straight 1pc Connection kit for panel 90° 1pc Connection kit with profile 90° 1pc Showcase kit 3pcs Connecting Showcase kit 5pcs Single magnetic bar 1pc Showcase LED lightning kit 3pcs Additional LED light bar incl cable 1pc Curtain Profile 1pc Screen Holder 2pcs Portable Table 2pc Case & Counter 1pc Top shelf double Case & Counter

#### The system fits in:

2pcs Case & Counter and 2pcs Standard Case

+ Portable Tables









2pcs Pop Up Magnetic 5x3 straight 1pc Pop Up Magnetic 3x3 straight 22pcs Magnetic bar 2,5m 3pcs Flat side kit
2pcs Showcase kit 8pcs Connecting Showcase kit 8pcs Single ma