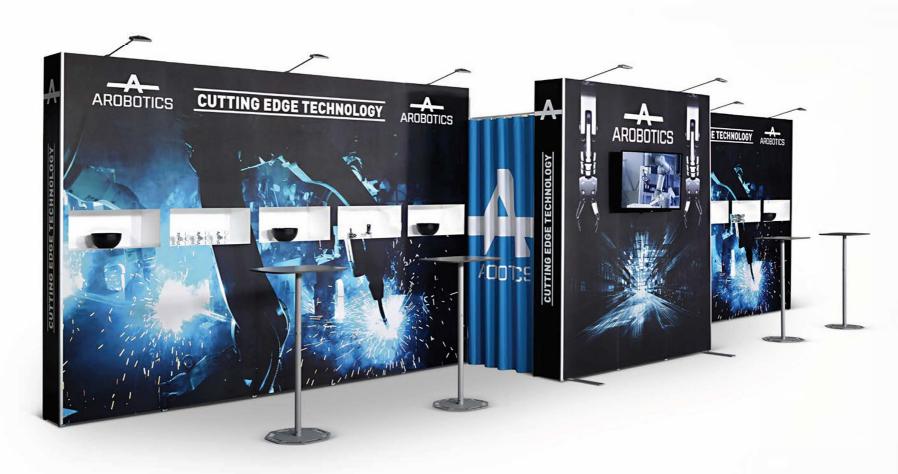

**The system fits in:** 5pcs Case & Counter

≈8,8x2,4m

Flat sides Flat sides are an easy to use option. Simply snap on with magnetic bars to get a stylish finish on

your display.

Connection kit for 90° with profile Connect any two Pop Up Magnetic to create a sharp 90° angle with a discreet profile.

Screen Holder Show your product videos on screens weighing up to 8 kg.

Show Case kit Display your producs in a showcase, placed in the best viewing height with professional light. Connecting showcases can easily be added.

Shelf kit Add a shelf to display your products. No tools needed.

Panel Case

360 mm.

Stabilising feet Increases the stability depending on configuration.

Curtain profile Attach a curtain profile easily with velcro to create a separate storage room.