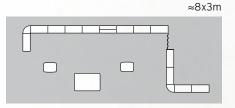

#### The system fits in:

2pcs Case & Counter and 2pcs Standard Case

+ Portable Tables

2pcs Pop Up Magnetic 5x3 straight 1pc Pop Up Magnetic 3x3 straight 22pcs Magnetic bar 2,5m 3pcs Flat side kit
2pcs Showcase kit 8pcs Connecting Showcase kit 8pcs Single magnetic bar 2pcs Showcase LED lightning kit 8pcs Additional LED light bar incl cable 2pcs Curtain profile 1pc Screen Holder 1 pair Stabilising foot Pop Up 4pcs Portable Table