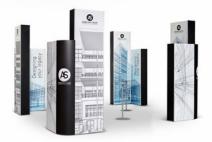

## The system fits in: 4pcs Case & Counter + Portable Tables

**5pcs** Pop Up Magnetic 2x3 straight **6pcs** Pop Up Magnetic 1x3 straight **5pcs** Flat side kit **8pcs** Connection kit with profile 90° **2pcs** Showcase kit **2pcs** Showcase LED lightning kit