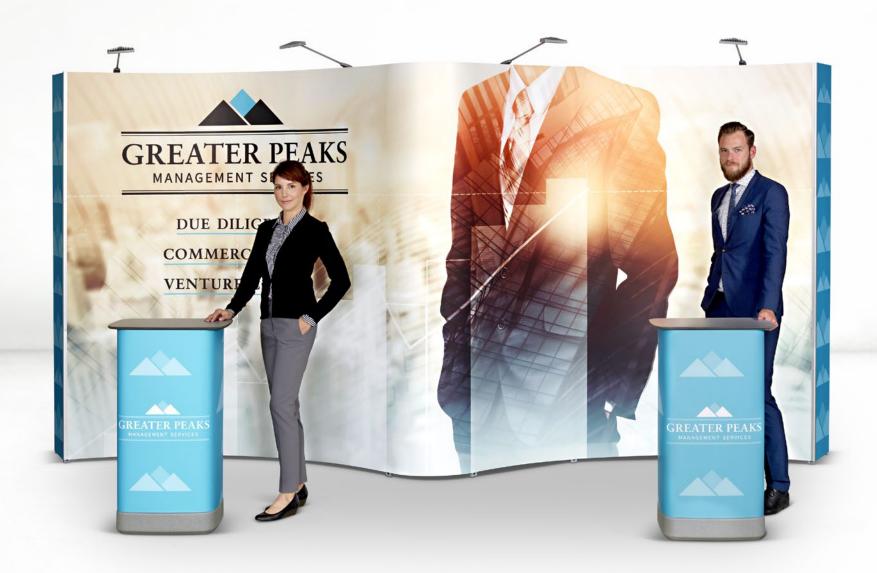

#### The system fits in:

2pcs Case & Counter and 2pcs Standard Case

+ Portable Tables

2pcs Pop Up Magnetic 5x3 straight 1pc Pop Up Magnetic 3x3 straight 22pcs Magnetic bar 2,5m 3pcs Flat side kit
2pcs Showcase kit 8pcs Connecting Showcase kit 8pcs Single magnetic bar 2pcs Showcase LED lightning kit 8pcs Additional LED light bar incl cable 2pcs Curtain profile 1pc Screen Holder 1 pair Stabilising foot Pop Up 4pcs Portable Table