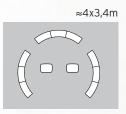

1pc Pop Up Magnetic 5x3 straight 1pc Pop Up Magnetic 2x3 straight
1pc Pop Up Magnetic 1x3 straight 15pcs Magnetic bar 2,5m 2pcs Flat side kit
1pc Connection kit for panel 90° 1pc Curtain profile 1pc Portable Table
2pcs Case & Counter 1pc Top shelf double Case & Counter