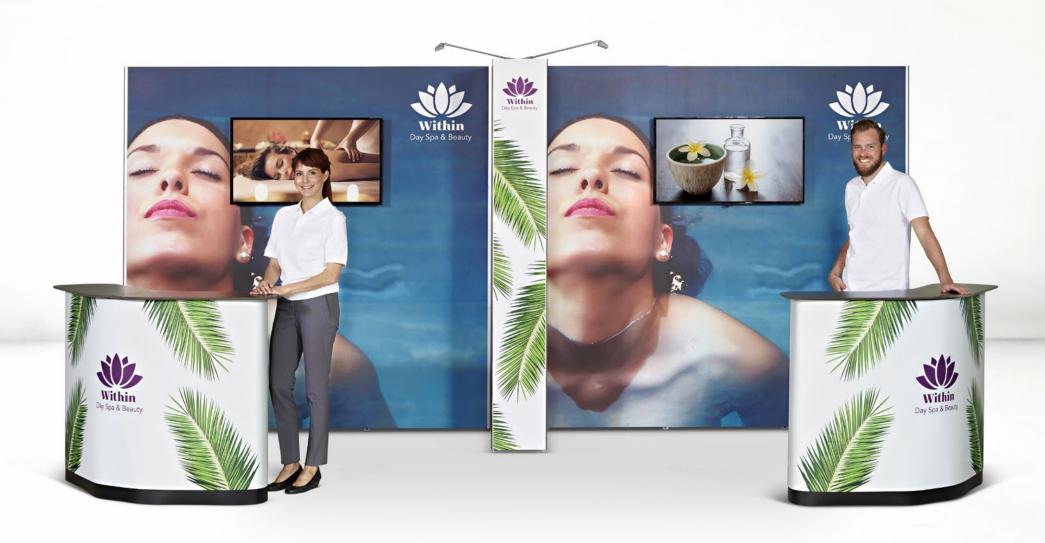

Screen Holder Show your product videos on screens weighing up to 8 kg.

Show Case kit Display your producs in a showcase, placed in the best viewing height with professional light. Connecting showcases can easily be added.