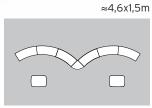

## **Impact Modular** Portable Exhibition Stands

**2pcs** Pop Up Magnetic 3x3 curved **1pc** Flat side kit **1pc** Connection kit for panel 90° **2pcs** Standard Case (incl. top shelf)

The system fits in: 2pcs Standard Case