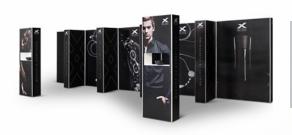

## The system fits in: 4pcs Case & Counter + Portable Tables

**5pcs** Pop Up Magnetic 2x3 straight **6pcs** Pop Up Magnetic 1x3 straight **5pcs** Flat side kit **8pcs** Connection kit with profile 90° **2pcs** Showcase kit **2pcs** Showcase LED lightning kit