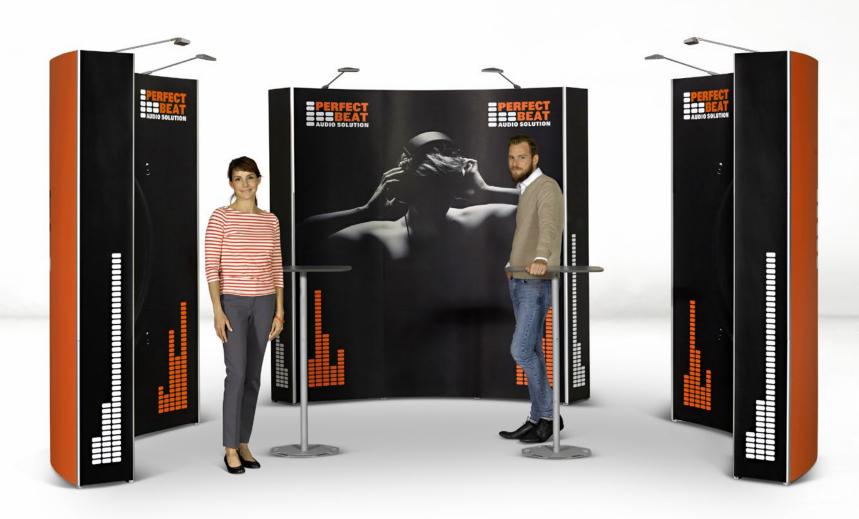

**2pcs** Pop Up Magnetic 3x3 straight **1pc** Pop Up Magnetic 1x3 straight **2pcs** Flat side kit **2pcs** Connection kit with profile 90°

**2pcs** Screen Holder **2pcs** Case & Counter **2pcs** Top shelf stone