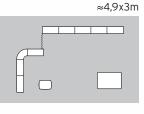

## **Impact Modular** Portable Exhibition Stands

**2pcs** Pop Up Magnetic 3x3 curved **1pc** Flat side kit **1pc** Connection kit for panel 90° **2pcs** Standard Case (incl. top shelf)

The system fits in: 2pcs Standard Case