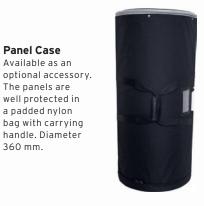

Shelf kit Add a shelf to display your products. No tools needed.

Panel Case

360 mm.

Stabilising feet Increases the stability depending on configuration.

Curtain profile Attach a curtain profile easily with velcro to create a separate storage room.