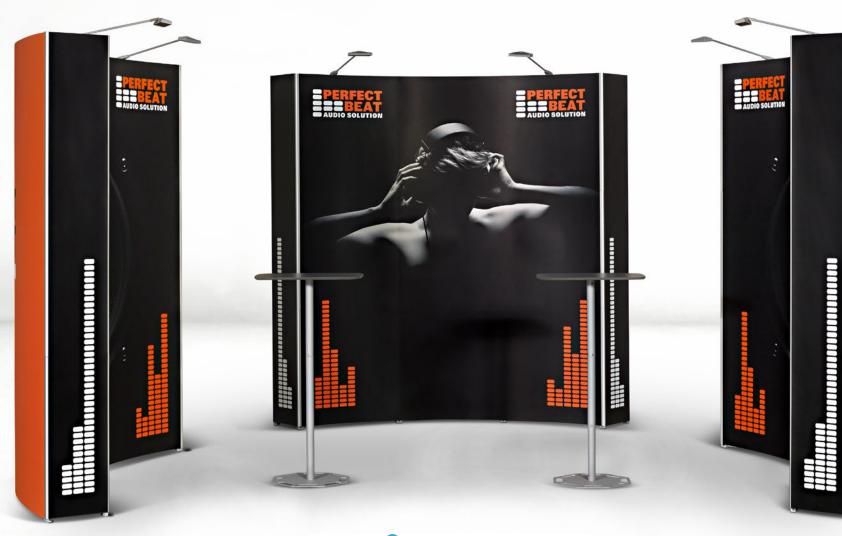

The system fits in: 2pcs Case & Counter + Portable Table

**3pcs** Pop Up Magnetic 3x3 curved (double sided) **3pcs** Flat side kit **2pcs** Portable Table

The system fits in: 3pcs Case & Counter + Portable Tables