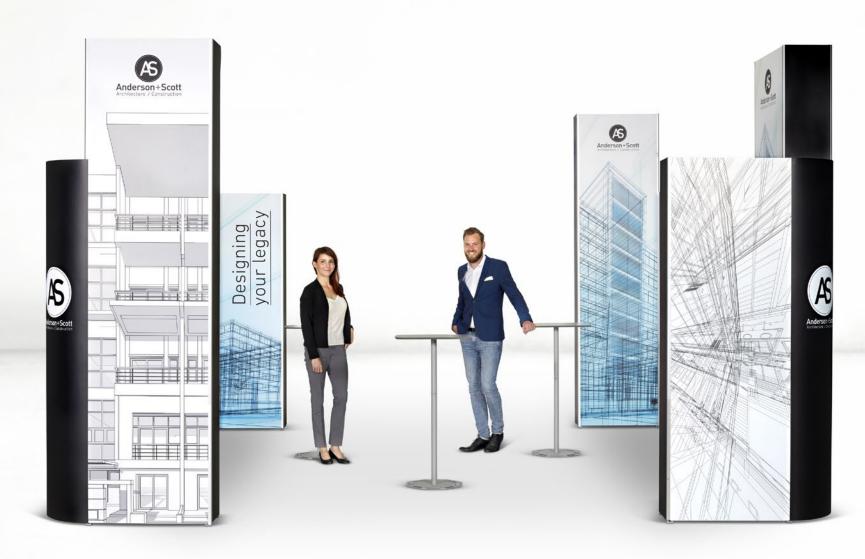

**4pcs** Pop Up Magnetic 1x4 straight **4pcs** Pop Up Magnetic 1x3 straight **4pcs** Flat side kit **4pcs** Connection kit with profile 90° **3pcs** Portable Table

The system fits in: 4pcs Standard Case + Portable Tables