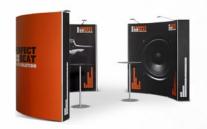

The system fits in: 2pcs Case & Counter + Portable Table

**3pcs** Pop Up Magnetic 3x3 curved (double sided) **3pcs** Flat side kit **2pcs** Portable Table

The system fits in: 3pcs Case & Counter + Portable Tables