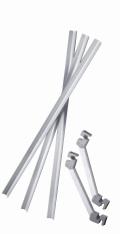

**The system fits in:** 5pcs Case & Counter

≈8,8x2,4m

Flat sides Flat sides are an easy to use option. Simply snap on with magnetic bars to get a stylish finish on

your display.

Connection kit for 90° with profile Connect any two Pop Up Magnetic to create a sharp 90° angle with a discreet profile.