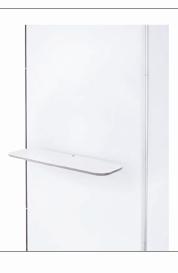

Shelf kit Add a shelf to display your products. No tools needed.

Panel Case

360 mm.

Stabilising feet Increases the stability depending on configuration.

Curtain profile Attach a curtain profile easily with velcro to create a separate storage room.