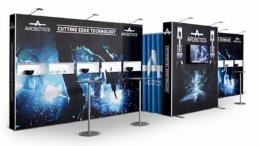

## The system fits in: 4pcs Case & Counter + Portable Tables

**5pcs** Pop Up Magnetic 2x3 straight **6pcs** Pop Up Magnetic 1x3 straight **5pcs** Flat side kit **8pcs** Connection kit with profile 90° **2pcs** Showcase kit **2pcs** Showcase LED lightning kit