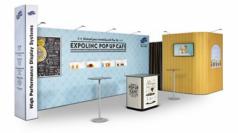

## The system fits in: 4pcs Case & Counter + Portable Tables

**5pcs** Pop Up Magnetic 2x3 straight **6pcs** Pop Up Magnetic 1x3 straight **5pcs** Flat side kit **8pcs** Connection kit with profile 90° **2pcs** Showcase kit **2pcs** Showcase LED lightning kit