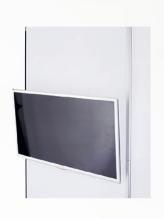

Screen Holder Show your product videos on screens weighing up to 8 kg.

Show Case kit Display your producs in a showcase, placed in the best viewing height with professional light. Connecting showcases can easily be added.