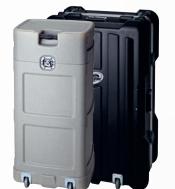

**Spotlights** Best in class LED lights. 15W, 1200 lumen.

Transport cases Transport cases that can be converted into stylish counters. You can also store your custom exhibit and have everything ready for the next event.