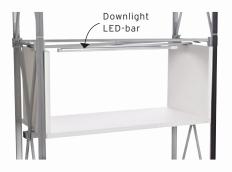

Shelf kit Add a shelf to display your products. No tools needed.

Panel Case

360 mm.

Stabilising feet Increases the stability depending on configuration.

Curtain profile Attach a curtain profile easily with velcro to create a separate storage room.