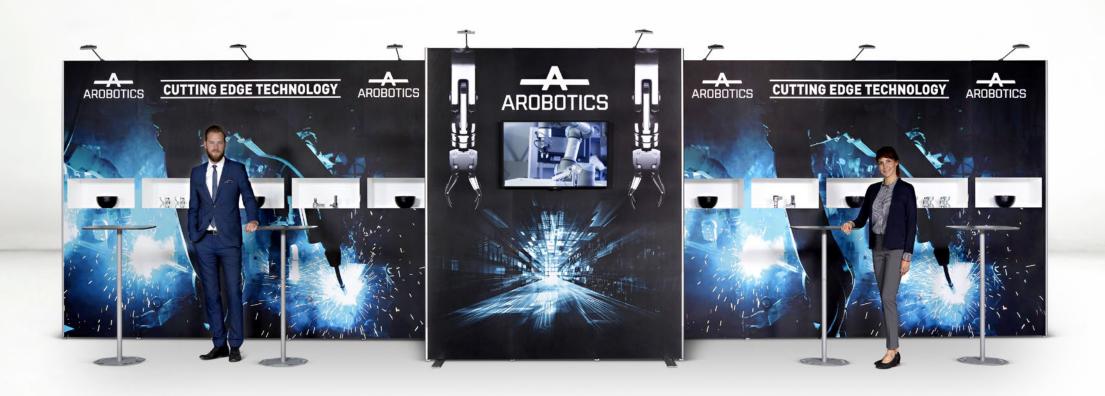

**The system fits in:** 5pcs Case & Counter

≈8,8x2,4m

Flat sides Flat sides are an easy to use option. Simply snap on with magnetic bars to get a stylish finish on

your display.

Connection kit for 90° with profile Connect any two Pop Up Magnetic to create a sharp 90° angle with a discreet profile.

Screen Holder Show your product videos on screens weighing up to 8 kg.

Show Case kit Display your producs in a showcase, placed in the best viewing height with professional light. Connecting showcases can easily be added.