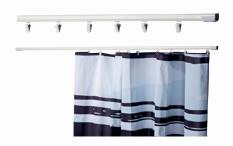

Shelf kit Add a shelf to display your products. No tools needed.

Panel Case

360 mm.

Stabilising feet Increases the stability depending on configuration.

Curtain profile Attach a curtain profile easily with velcro to create a separate storage room.